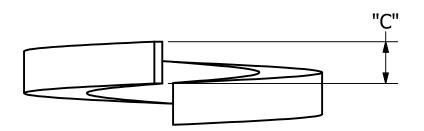

| CATALOG NO.         | USA PART NO. | NOMINAL WASHER SIZE | "A"<br>MAX - MIN | "B" MAX | "C" MIN |
|---------------------|--------------|---------------------|------------------|---------|---------|
| DF7W1               |              | 3/8                 | .385377          | .680    | .094    |
| 4035                |              | 1/2                 | .512502          | .869    | .125    |
| 4036 &<br>400285102 | 4036USA      | 5/8                 | .641628          | 1.073   | .156    |
| 4037                |              | 3/4                 | .766753          | 1.265   | .188    |
| PSC2050496          |              | 7/8                 | .894878          | 1.459   | .219    |
| PSC2050497          |              | 1                   | 1.024 - 1.003    | 1.656   | .250    |