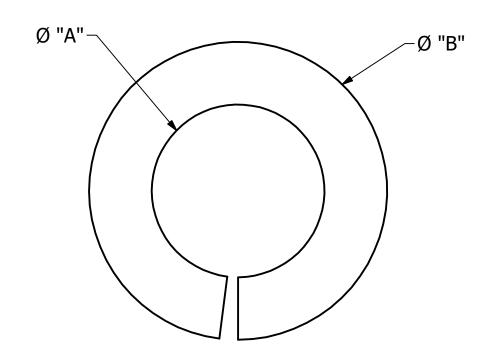

| CATALOG NO.         | USA PART NO. | NOMINAL WASHER SIZE | "A"<br>MAX - MIN | "B" MAX | "C" MIN |
|---------------------|--------------|---------------------|------------------|---------|---------|
| DF7W1               |              | 3/8                 | .385377          | .680    | .094    |
| 4035                |              | 1/2                 | .512502          | .869    | .125    |
| 4036 &<br>400285102 | 4036USA      | 5/8                 | .641628          | 1.073   | .156    |
| 4037                |              | 3/4                 | .766753          | 1.265   | .188    |
| PSC2050496          |              | 7/8                 | .894878          | 1.459   | .219    |
| PSC2050497          |              | 1                   | 1.024 - 1.003    | 1.656   | .250    |